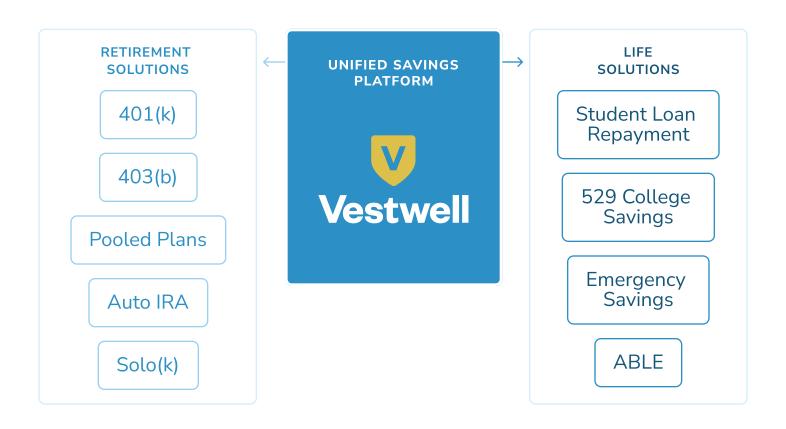

# Vestwell brings a modern approach to recordkeeping.

# With Gradifi, Vestwell enables student loan repayment and college savings solutions.

Equip your clients with a powerful tool to alleviate employee financial stress. Gradifi provides employers with a customizable education savings and financial wellness platform that helps employees build a brighter financial future.

Direct employer contributions towards employees' student loans.

Direct employer contributions towards employees' 529 plans.

Interactive and educational financial resources for employees.