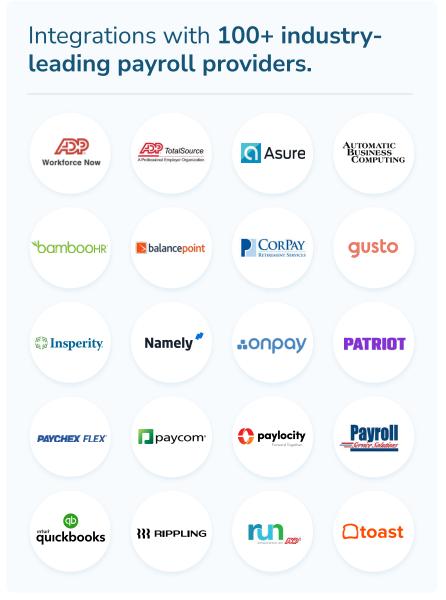

#### **Best-In-Class Technology**

Our modern, flexible, and open architecture platform lets you custom-build your offering. You and your clients benefit from a streamlined user experience – no jargon, no complexities – that makes navigating the platform effortless. Additionally, we can integrate with 100+ payroll providers to simplify eligibility and payroll processing while taking more work off your plate.

#### **Robust Integrations**

The platform can integrate with 100+ payroll providers and new connections are continuously explored.