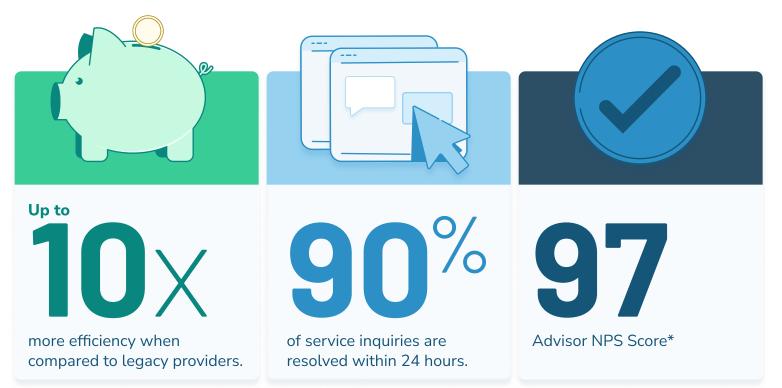

# The Modern Savings Platform Built for Advisors

Vestwell brings together technology that's 10x more efficient than legacy systems and deep expertise in retirement, workplace savings, and holistic financial wellness to enhance the way you do business.

#### A Trusted Partner

As you grow your book of business, our team of dedicated industry experts is in your corner, ready to support you and your clients every step of the way.

<sup>\*</sup>Based on Vestwell's platform data and survey responses.